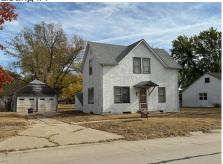

## **Property Details**

- 3 Total Bedrooms
- 1 Full Bath
- 1 Half Bath
- 1113 SF
- 0.25 Acres
- Built in 1910
- 2 Stories
- Available 10/25/2024
- 742 Lower Level SF
- Lower Level: Unfinished

Kitchen

#### **Exterior Features**

- Masonry Stucco Construction
- Stucco Siding
- Metal Roof
- Detached Garage
- 2 Garage Spaces
- Community Water
- Community Septic
- Deck